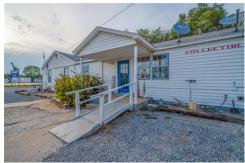

Lakeland Real Estate NE OK 3966 Hwy 20 East Pryor, OK 74361 (918) 434-2700

Darling curb appeal on this diversiform home w/highway 69 frontage. This property is dual zoned for residential or commercial. The kitchen has been converted to an office but could easily be turned back. Spacious living room, 4 bedrooms, 2.5 baths. Nice game room or second living area. 24X40 shop w/concrete floor, RV Carport w/all hookup's. Circle drive. 400 +/- additional feet of land for development. Storage units &/or RV sites could be added for additional income. Bring your imagination!