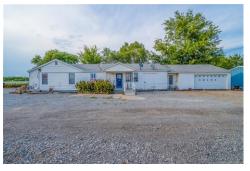

## 710 S Hwy 69 Highway S, Chouteau, OK 74337

Beds: 4 | Baths: 2 Full, 1 Half

» MLS #: 2139031

» Single Family | 2,174 ft<sup>2</sup> | Lot: 42,689 ft<sup>2</sup> (0.98 acres)

» More Info: 710SHwy69HighwayS.IsForSale.com

Lakeland Real Estate NE OK 3966 Hwy 20 East Pryor, OK 74361 (918) 434-2700

Darling curb appeal on this diversiform home w/highway 69 frontage. This property is dual zoned for residential or commercial. The kitchen has been converted to an office but could easily be turned back. Spacious living room, 4 bedrooms, 2.5 baths. Nice game room or second living area. 24X40 shop w/concrete floor, RV Carport w/all hookup's. Circle drive. 400 +/- additional feet of land for development. Storage units &/or RV sites could be added for additional income. Bring your imagination!