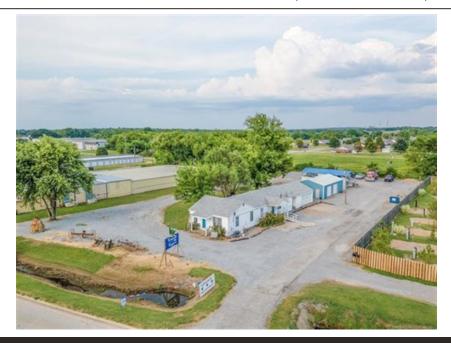

## 710 S Hwy 69 Highway S, Chouteau, OK 74337

Beds: 4 | Baths: 2 Full, 1 Half

» MLS #: 2139031

» Single Family | 2,174 ft<sup>2</sup> | Lot: 42,689 ft<sup>2</sup> (0.98 acres)

» More Info: 710SHwy69HighwayS.IsForSale.com

Lakeland Real Estate NE OK 3966 Hwy 20 East Pryor, OK 74361 (918) 434-2700

Darling curb appeal on this diversiform home w/highway 69 frontage. This property is dual zoned for residential or commercial. The kitchen has been converted to an office but could easily be turned back. Spacious living room, 4 bedrooms, 2.5 baths. Nice game room or second living area. 24X40 shop w/concrete floor, RV Carport w/all hookup's. Circle drive. 400 +/- additional feet of land for development. Storage units &/or RV sites could be added for additional income. Bring your imagination!